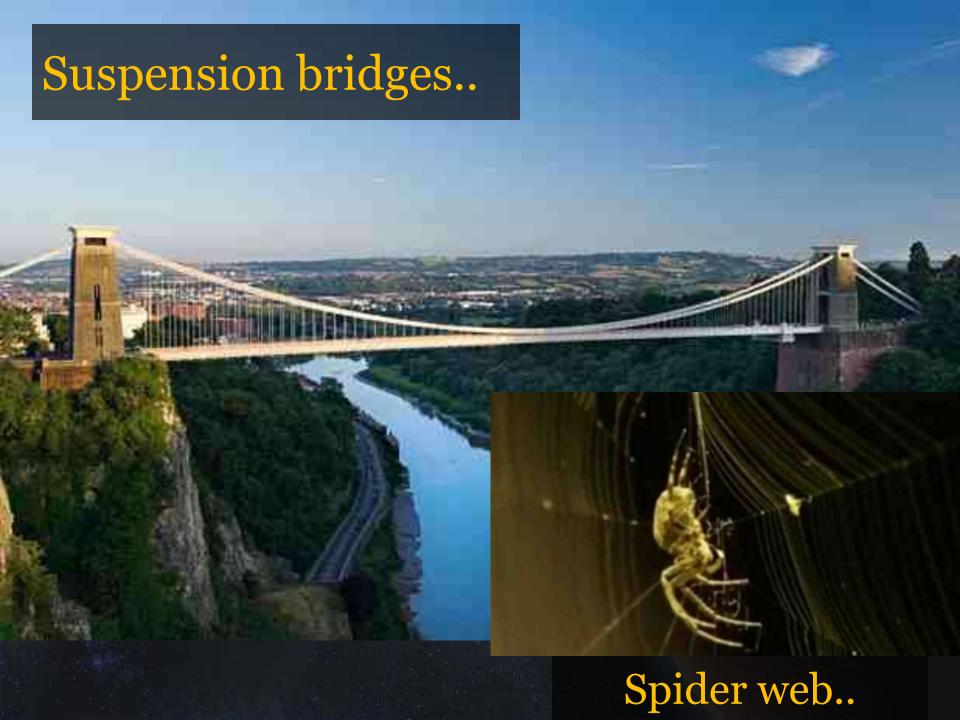

### In the world above us..

- Tilt of the earth (23.4 degrees)
- Distance from sun (93 million mi)
- Distance from moon (gravity on tides)
- Gravity on earth (32 ft/second)
- Length of day (24 hours rotation)
- Earth's orbit around sun (365 days)
- Atmosphere surrounding earth
- Temperatures on earth