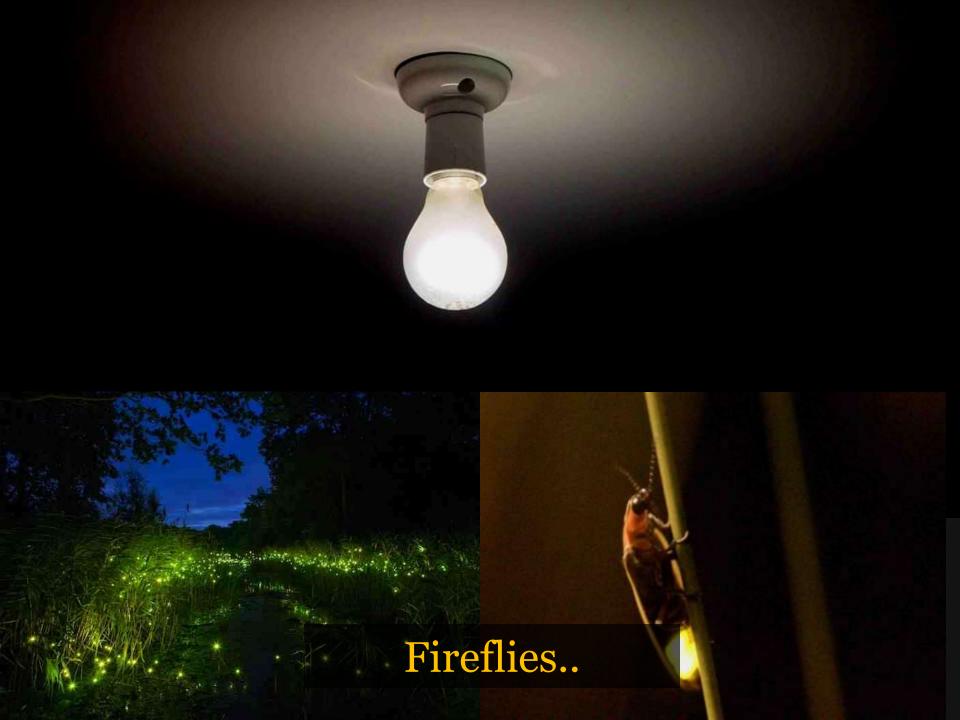

### In the world above us..

- Tilt of the earth (23.4 degrees)
- Distance from sun (93 million mi)
- Distance from moon (gravity on tides)
- Gravity on earth (32 ft/second)
- Length of day (24 hours rotation)
- Earth's orbit around sun (365 days)
- Atmosphere surrounding earth
- Temperatures on earth