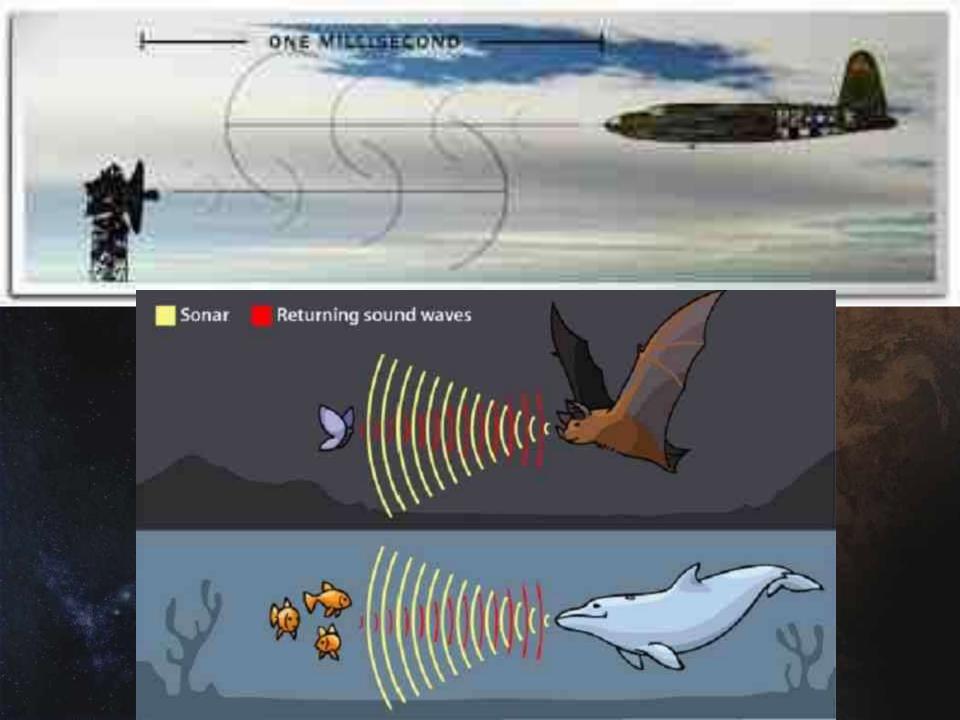

### In the world above us..

- Tilt of the earth (23.4 degrees)
- Distance from sun (93 million mi)
- Distance from moon (gravity on tides)
- Gravity on earth (32 ft/second)
- Length of day (24 hours rotation)
- Earth's orbit around sun (365 days)
- Atmosphere surrounding earth
- Temperatures on earth