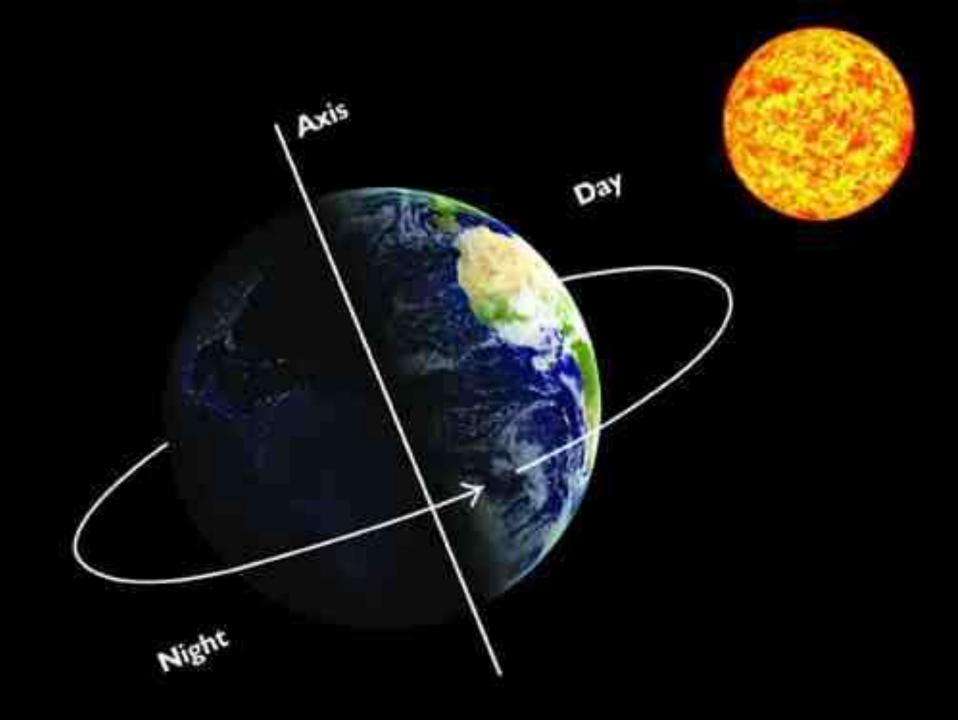

### In the world above us..

- Tilt of the earth (23.4 degrees)
- Distance from sun (93 million mi)
- Distance from moon (gravity on tides)
- Gravity on earth (32 ft/second)
- Length of day (24 hours rotation)
- Earth's orbit around sun (365 days)
- Atmosphere surrounding earth
- Temperatures on earth