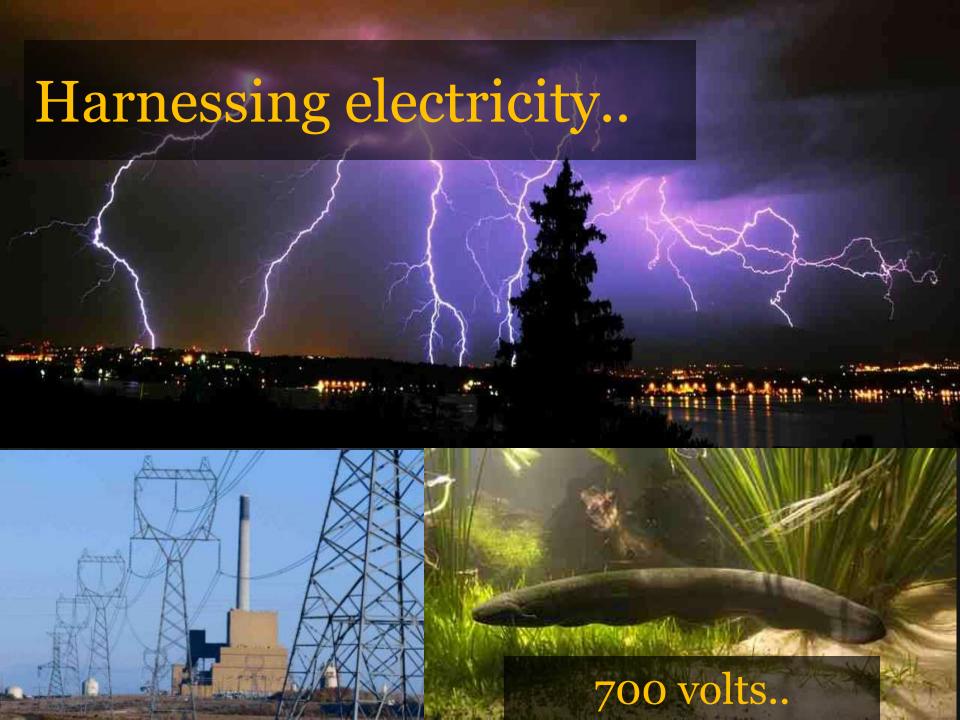

### In the world above us..

- Tilt of the earth (23.4 degrees)
- Distance from sun (93 million mi)
- Distance from moon (gravity on tides)
- Gravity on earth (32 ft/second)
- Length of day (24 hours rotation)
- Earth's orbit around sun (365 days)
- Atmosphere surrounding earth
- Temperatures on earth