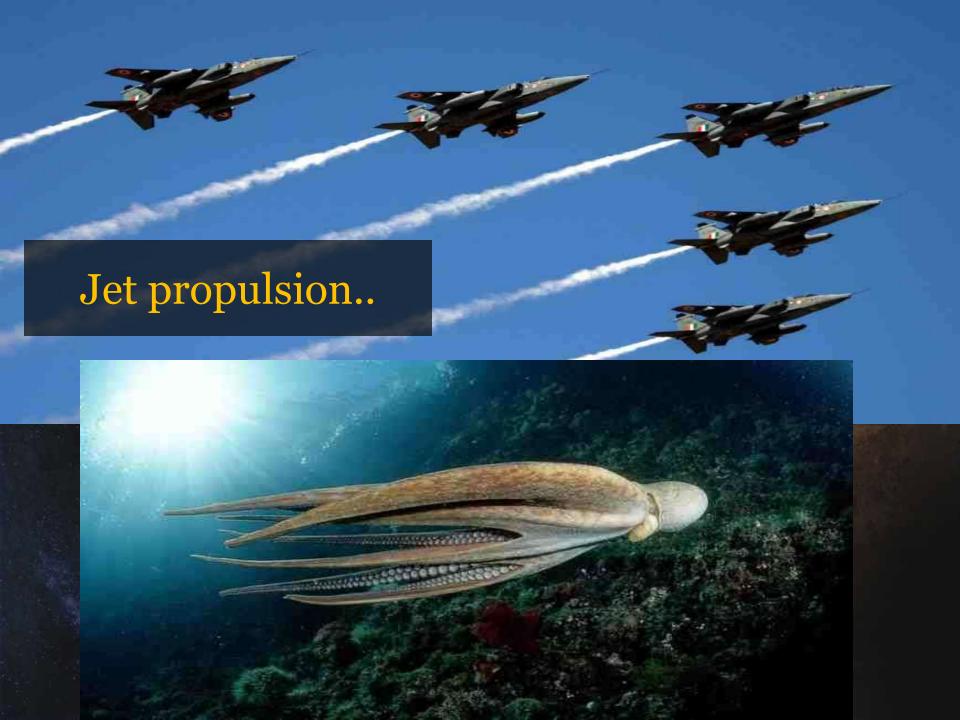

### In the world above us..

- Tilt of the earth (23.4 degrees)
- Distance from sun (93 million mi)
- Distance from moon (gravity on tides)
- Gravity on earth (32 ft/second)
- Length of day (24 hours rotation)
- Earth's orbit around sun (365 days)
- Atmosphere surrounding earth
- Temperatures on earth