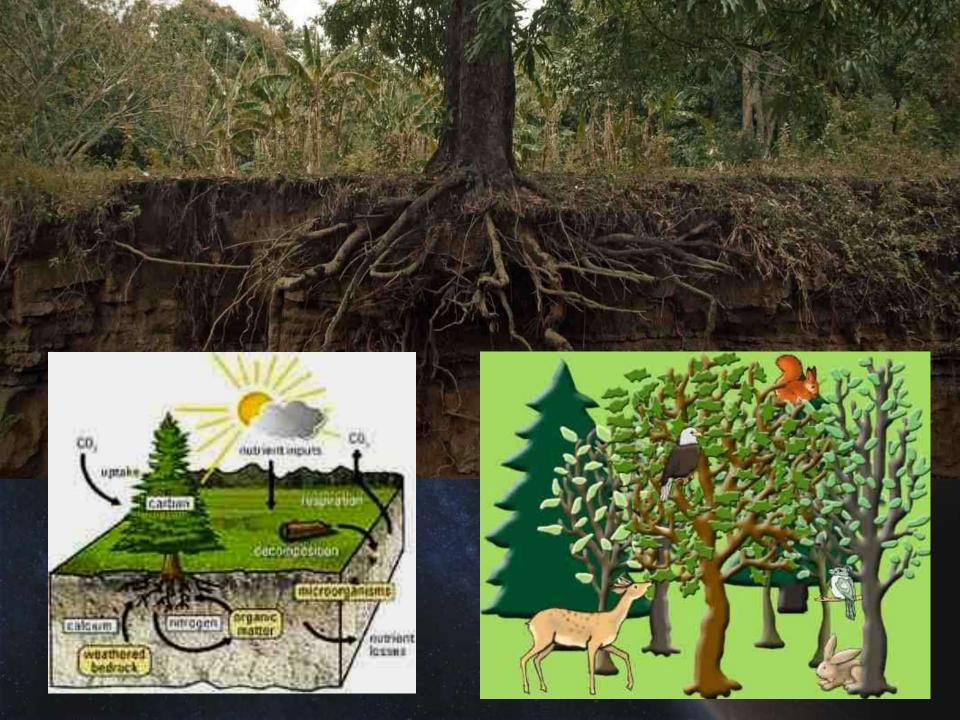

#### The Cosmological argument

The world is here, how did it come to be?

### In the world above us..

- Tilt of the earth (23.4 degrees)
- Distance from sun (93 million mi)
- Distance from moon (gravity on tides)
- Gravity on earth (32 ft/second)
- Length of day (24 hours rotation)
- Earth's orbit around sun (365 days)
- Atmosphere surrounding earth
- Temperatures on earth